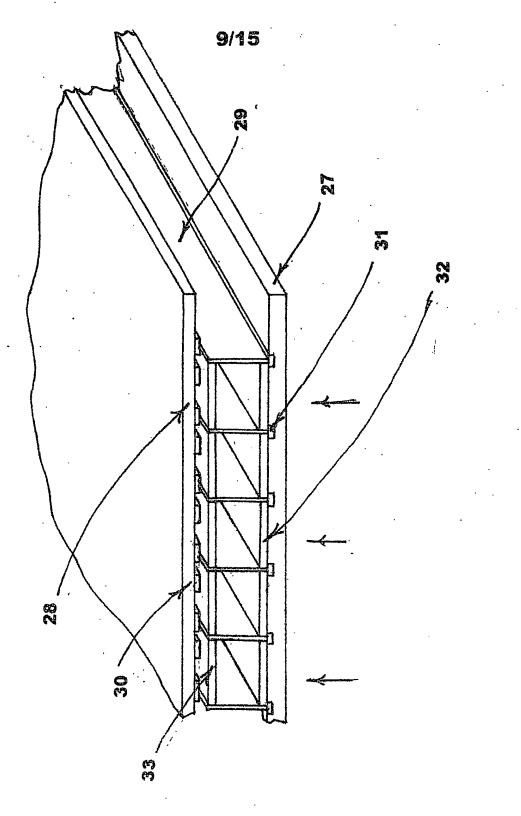

WO 2005/018240

Blakely, Sokoloff, Taylor & Zafman LLP (310) 207-3800 Title: stereoscopic imaging device and means for construction thereof 1st Named Inventor: Christopher Martin DAWE Express Mail No.: EV665829932US Docket No.: P520104/003369 Sheet: 9/15